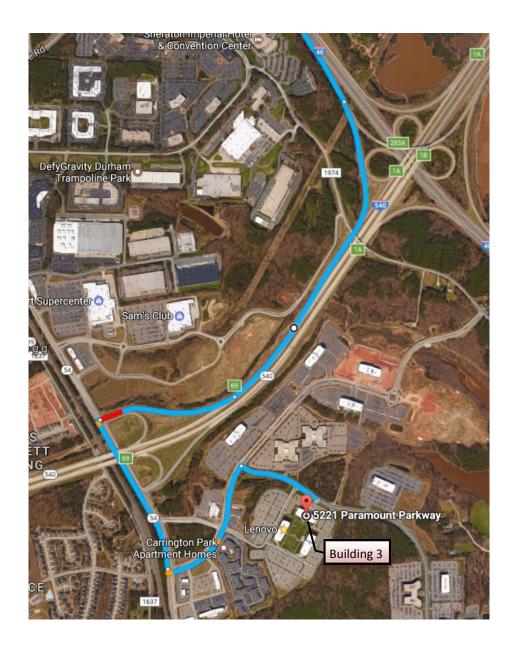

## Directions heading from West to East (Example: Chapel Hill to Morrisville):

- I-40 East
- Exit #283A (to 540 Triangle Expressway)
- Exit #1A (540 Expressway)
- Exit #69 54 Morrisville (last exit before toll road)
- At light, stay in Left lane and turn Left on Chapel Hill 54 Road
- At next light stay in Right lane and turn **Left** on Carrington Mill Boulevard
- Pass the Chef's Academy and Kiddie Academy of Morrisville and turn Right at light on Paramount Parkway
- Take next Right turn into Think Place
- Turn Left into parking lot and see building 5221 in front of you (also known as building 3)