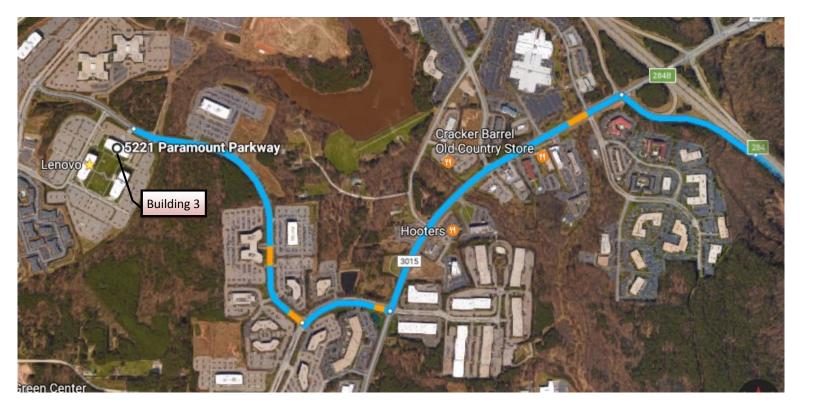

## Directions heading from East to West (Example: Raleigh to Morrisville)

I-40 West Exit #284 (to Airport Blvd) Turn Left onto Airport Blvd Turn Right onto Perimeter Park Drive Turn Right onto Paramount Parkway Turn Left into 5221 in front of you (also known as building 3)