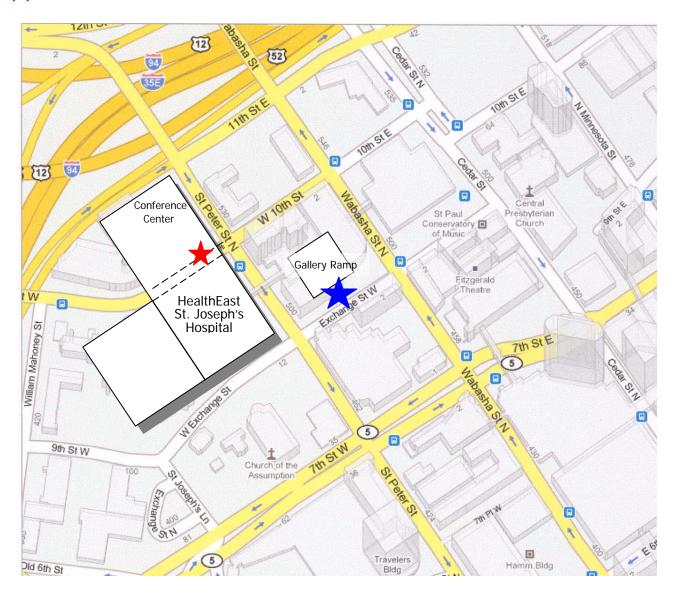

### From the NORTH:

Take I-35E to the Wacouta/10<sup>th</sup> Street exit. Follow the 10<sup>th</sup> Street sign(s) and continue on 10<sup>th</sup> approximately 4 blocks. Turn left onto Cedar Street for a half-block, then turn right onto Exchange Street for 1<sup>1</sup>/<sub>2</sub> blocks. The Gallery Parking ramp is on the right-hand side.

### From the SOUTH:

Take I-35E north to the 11<sup>th</sup> Street exit. Turn right onto St. Peter Street. Go approximately 2 blocks and turn left onto Exchange Street. The Gallery Parking ramp is on the left-hand side.

#### From the EAST:

Take I-94 west to the 12<sup>th</sup> Street exit. Continue on 12<sup>th</sup> Street approximately 4 blocks to Cedar Street. Turn left on Cedar Street, go 3 blocks to Exchange Street and make a right. Follow Exchange Street 1<sup>1</sup>/<sub>2</sub> blocks. The Gallery Parking ramp is on the right-hand side.

#### From the West:

Take I-94 east to the 10<sup>th</sup> Street exit. Follow 10<sup>th</sup> Street approximately one-third mile. Turn right on St. Peter Street and turn left in one block onto Exchange Street. The Gallery Parking ramp is on the left-hand side.