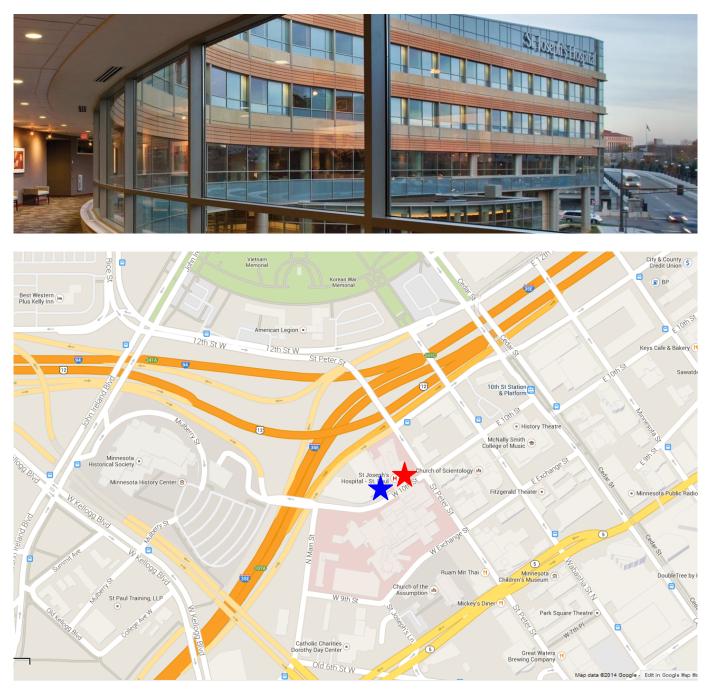

North Country POC Network Meeting 3M Conference Center, Rooms A, B, C, D 45 West 10th Street St. Paul, MN 55102

Parking available at the St. Joseph's Ramp, 45 West 10th Street, St. Paul, MN 55102 Main entrance to Hospital

## **Parking Instructions:**

At the entrance to the parking ramp, take a ticket. You will get a voucher at the meeting that reduces your parking cost to a \$4.00 flat rate for the day.

Take the parking ramp elevator to level 1, and go towards the St. Joseph's Hospital main lobby

The 3M Conference Center is located on the second floor in the de Paul tower. Either take the elevator in the lobby or the staircase behind the information desk up one floor.